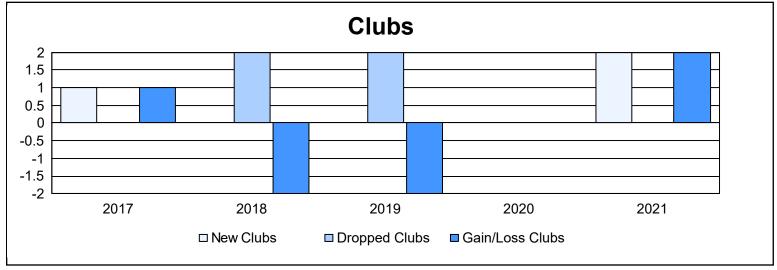

District LB 1 As of June 2021 Cumulative

| Year      | New<br>Clubs | Dropped<br>Clubs | Gain/<br>Loss<br>Clubs | New<br>Members | Charter<br>Members | Reinstate<br>Members | Transfer<br>Members | Total<br>Member<br>Added | Total<br>Members<br>Dropped | Gain/<br>Loss<br>Members |
|-----------|--------------|------------------|------------------------|----------------|--------------------|----------------------|---------------------|--------------------------|-----------------------------|--------------------------|
| 2016-2017 | 1            | 0                | 1                      | 246            | 35                 | 12                   | 8                   | 301                      | 198                         | 103                      |
| 2017-2018 | 0            | 2                | -2                     | 227            | 0                  | 5                    | 2                   | 234                      | 254                         | -20                      |
| 2018-2019 | 0            | 2                | -2                     | 100            | 0                  | 21                   | 4                   | 125                      | 229                         | -104                     |
| 2019-2020 | 0            | 0                | 0                      | 91             | 0                  | 1                    | 3                   | 95                       | 173                         | -78                      |
| 2020-2021 | 2            | 0                | 2                      | 164            | 60                 | 10                   | 0                   | 234                      | 155                         | 79                       |
| Average   | 1            | 1                | 0                      | 166            | 19                 | 10                   | 3                   | 198                      | 202                         | -4                       |