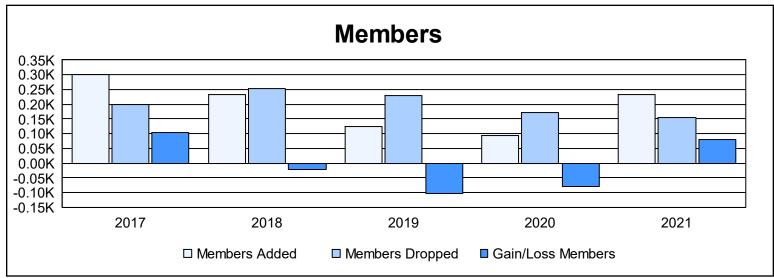

District LB 1 As of June 2021 Cumulative

| Year      | New<br>Clubs | Dropped<br>Clubs | Gain/<br>Loss<br>Clubs | New<br>Members | Charter<br>Members | Reinstate<br>Members | Transfer<br>Members | Total<br>Member<br>Added | Total<br>Members<br>Dropped | Gain/<br>Loss<br>Members |
|-----------|--------------|------------------|------------------------|----------------|--------------------|----------------------|---------------------|--------------------------|-----------------------------|--------------------------|
| 2016-2017 | 1            | 0                | 1                      | 246            | 35                 | 12                   | 8                   | 301                      | 198                         | 103                      |
| 2017-2018 | 0            | 2                | -2                     | 227            | 0                  | 5                    | 2                   | 234                      | 254                         | -20                      |
| 2018-2019 | 0            | 2                | -2                     | 100            | 0                  | 21                   | 4                   | 125                      | 229                         | -104                     |
| 2019-2020 | 0            | 0                | 0                      | 91             | 0                  | 1                    | 3                   | 95                       | 173                         | -78                      |
| 2020-2021 | 2            | 0                | 2                      | 164            | 60                 | 10                   | 0                   | 234                      | 155                         | 79                       |
| Average   | 1            | 1                | 0                      | 166            | 19                 | 10                   | 3                   | 198                      | 202                         | -4                       |